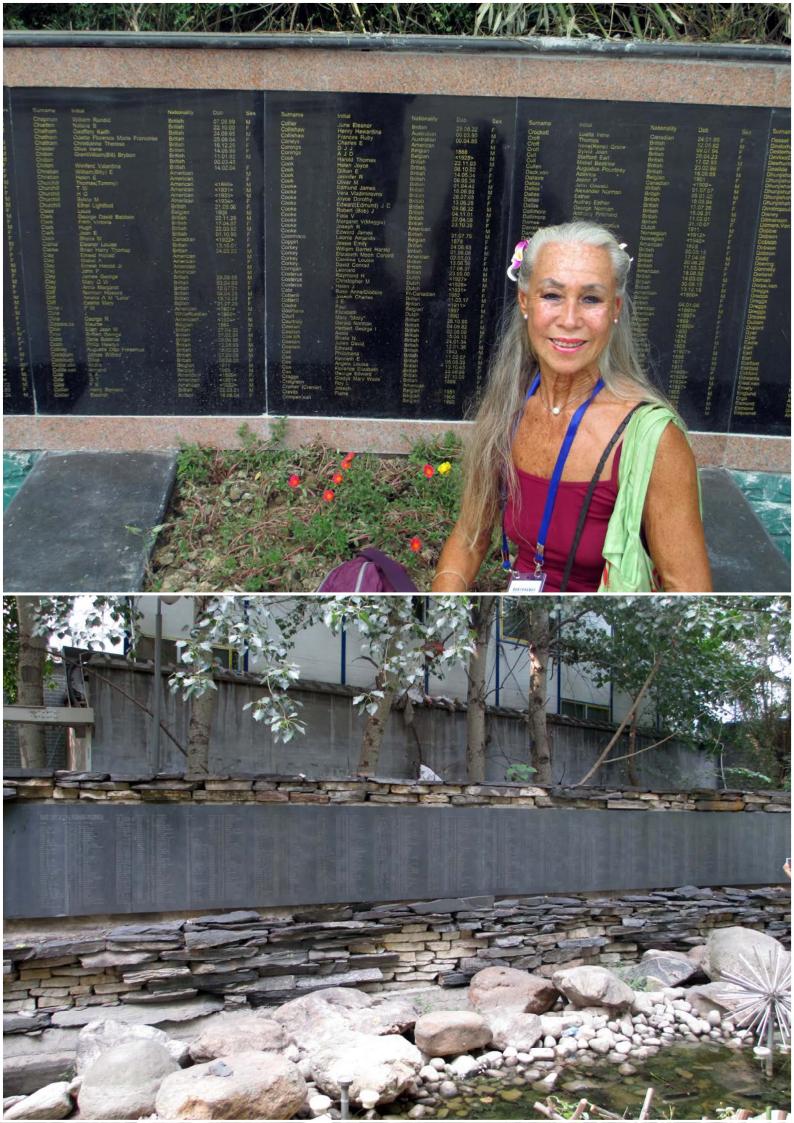

## 潍坊市重点文物保护单位 MAJOR HISTORICAL & CULTURAL SITES UNDER THE PROTECTION OF WEIFANG CITY

潍县乐道院暨西方侨民集中营旧: THE FORMER SITE OF WEIHSIEN LE DAO YUAN & WESTERN CIVILIANS CONCENTRATION

> 潍坊市人民政府 WEIFANG PEOPLE'S GOVERNMENT 2005年8月17日立