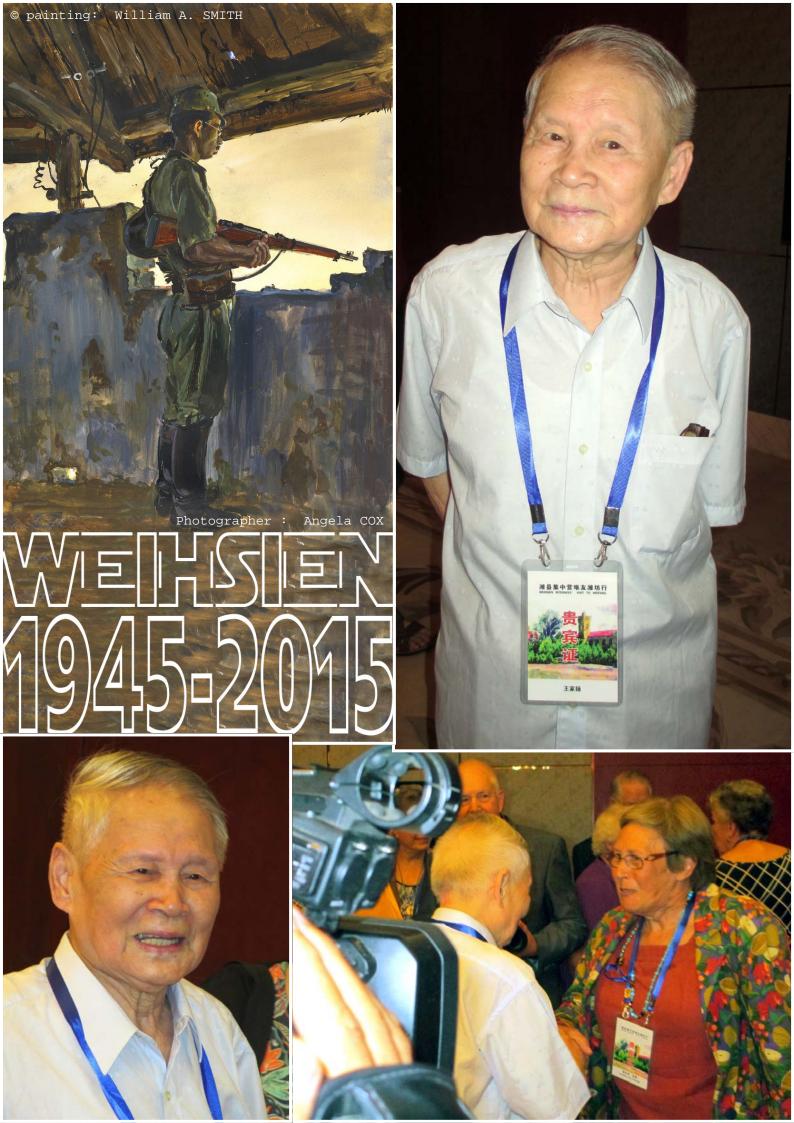

## 潍坊市重点文物保护单位 MAJOR HISTORICAL & CULTURAL SITES UNDER THE PROTECTION OF WEIFANG CITY

潍县乐道院暨西方侨民集中营旧: THE FORMER SITE OF WEIHSIEN LE DAO YUAN & WESTERN CIVILIANS CONCENTRATION

> 潍坊市人民政府 WEIFANG PEOPLE'S GOVERNMENT 2005年8月17日立