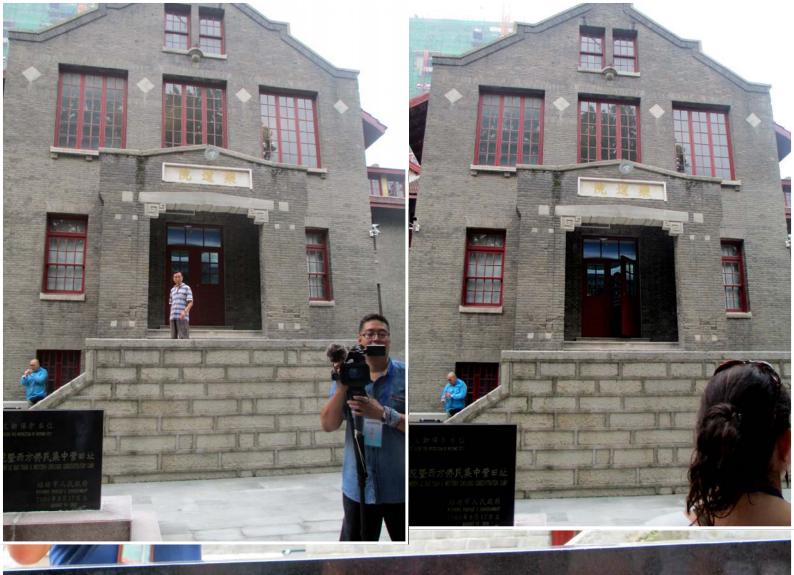

## 潍坊市重点文物保护单位 MAJOR HISTORICAL & CULTURAL SITES UNDER THE PROTECTION OF WEIFANG CITY

潍县乐道院暨西方侨民集中营旧: THE FORMER SITE OF WEIHSIEN LE DAO YUAN & WESTERN CIVILIANS CONCENTRATION

> 潍坊市人民政府 WEIFANG PEOPLE'S GOVERNMENT 2005年8月17日立