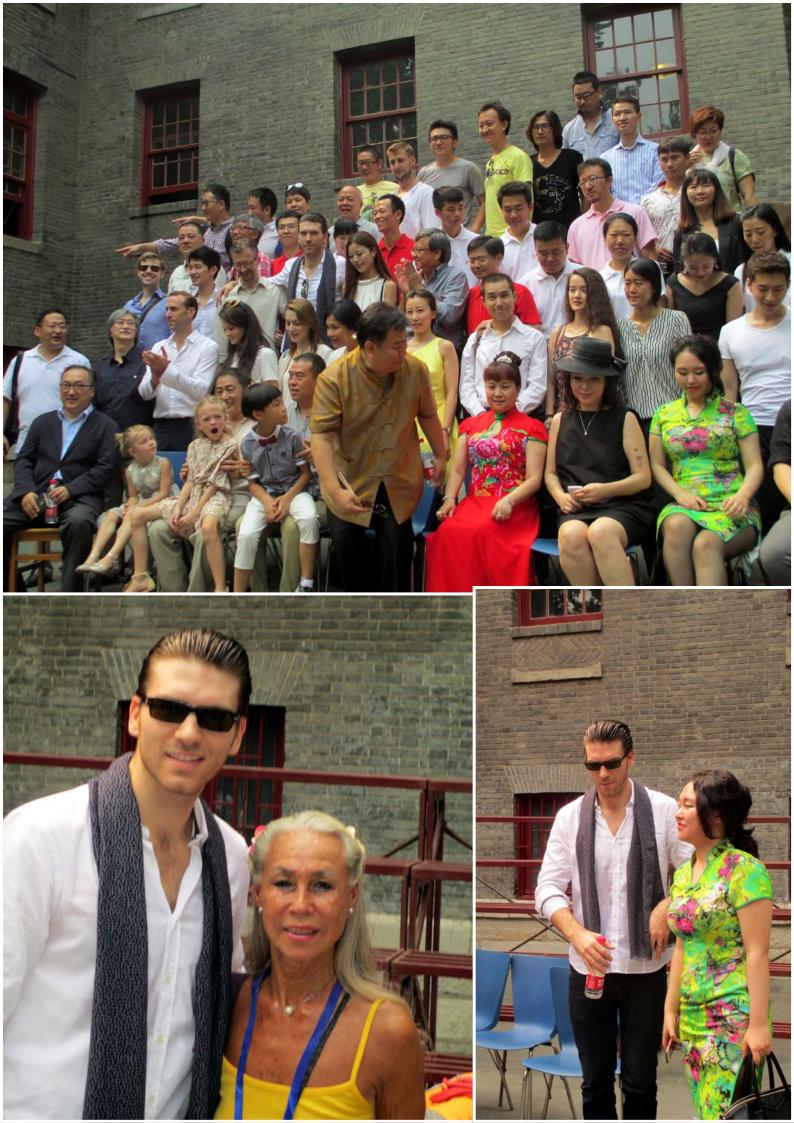

## 潍坊市重点文物保护单位 MAJOR HISTORICAL & CULTURAL SITES UNDER THE PROTECTION OF WEIFANG CITY

潍县乐道院暨西方侨民集中营旧: THE FORMER SITE OF WEIHSIEN LE DAO YUAN & WESTERN CIVILIANS CONCENTRATION

> 潍坊市人民政府 WEIFANG PEOPLE'S GOVERNMENT 2005年8月17日立